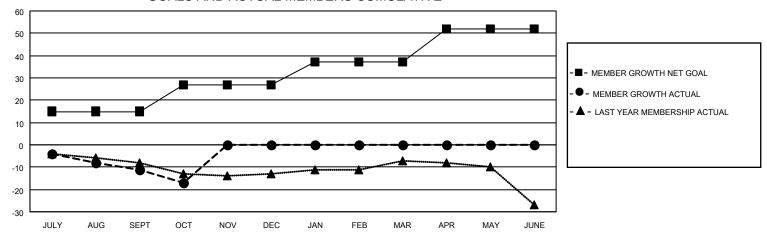

## GOALS AND ACTUAL MEMBERS CUMULATIVE

| DROPPED CLUBS: 0 |    | 4 CLUBS OF 38 ADDED 1 OR MORE<br>NEW MEMBERS | GENDER DISTRIBUTION           MALE         851 (77.65%)           FEMALE         245 (22.35%) |               |     |
|------------------|----|----------------------------------------------|-----------------------------------------------------------------------------------------------|---------------|-----|
| DROPPED MEMBERS  |    |                                              | PEWALE                                                                                        | 245 (22.35%)  |     |
| DECEASED         | 6  | CLICK HERE FOR CUMULATIVE                    | TOTAL FAMILY UNIT MEMBERS                                                                     |               | 184 |
| CLUB CANCELLED   | 0  | MEMBERSHIP DATA                              |                                                                                               | C DAVING HALF | 92  |
| OTHER 17         |    |                                              | FAMILY MEMBERS PAYING HALF DUES                                                               |               | 92  |
| TOTAL            | 23 |                                              |                                                                                               |               |     |